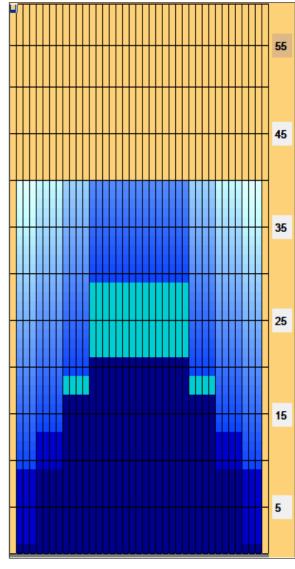

## Kegel Sport Series - SUNSET STRIP (RBC) - 3240 (45uL)

Oil Pattern Distance: Oil Per Board: 40 Feet **Reverse Brush Drop:** 32 Feet 45 uL **Forward Oil Total: Reverse Oil Total: Volume Oil Total:** 14.355 mL 7.875 mL 22.23 mL Forward Boards Crossed: 319 Boards Reverse Boards Crossed: 175 Boards **Total Boards Crossed:** 494 Boards