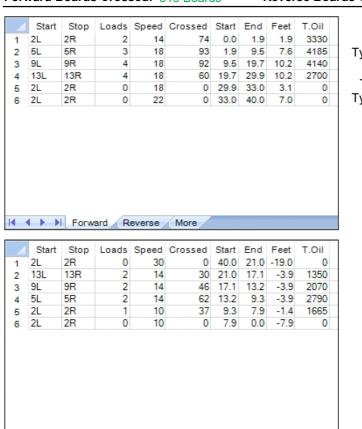

## Kegel Sport Series - SUNSET STRIP (RBC) - 3240 (45uL)

Oil Pattern Distance: Oil Per Board: 40 Feet **Reverse Brush Drop:** 32 Feet 45 uL **Forward Oil Total: Reverse Oil Total: Volume Oil Total:** 14.355 mL 7.875 mL 22.23 mL Forward Boards Crossed: 319 Boards Reverse Boards Crossed: 175 Boards **Total Boards Crossed:** 494 Boards

| Conditioner: Type In or Select One TransferType: Type In or Select One |
|------------------------------------------------------------------------|
| Forward                                                                |

Reverse

Combined

Buff

| >  | Reverse Drop Brush at 32'. Download PDF for full description. </th |
|----|--------------------------------------------------------------------|
| p> |                                                                    |

Reverse More

◆ ▶ Forward

| Item<br>Description     | 3L-7L:18L-18R<br>Outside Track:Middle | 8L-12L:18L-18R<br>Middle Track:Middle | 13L-17L:18L-18R<br>Inside Track:Middle | 18L-18R:17R-13R<br>Mlddle: Inside Track | 18L-18R:12R-8R<br>Middle:Middle Track | 18L-18R:7R-3R<br>Middle:Outside Track |  |  |
|-------------------------|---------------------------------------|---------------------------------------|----------------------------------------|-----------------------------------------|---------------------------------------|---------------------------------------|--|--|
| Track Zone Ratio        | one Ratio 3.33 1.56 1 1               |                                       | 1                                      | 1.56                                    | 3.33                                  |                                       |  |  |
| Forward Oil Reverse Oil |                                       |                                       |                                        |                                         |                                       |                                       |  |  |