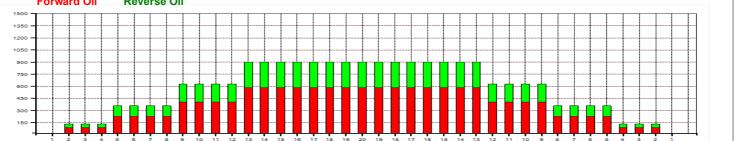

Reverse More

◆ ▶ Forward

| Item<br>Description     | 3L-7L:18L-18R<br>Outside Track:Middle | 8L-12L:18L-18R<br>Middle Track:Middle | 13L-17L:18L-18R<br>Inside Track:Middle | 18L-18R:17R-13R<br>Mlddle: Inside Track | 18L-18R:12R-8R<br>Middle:Middle Track | 18L-18R:7R-3R<br>Middle:Outside Track |  |  |
|-------------------------|---------------------------------------|---------------------------------------|----------------------------------------|-----------------------------------------|---------------------------------------|---------------------------------------|--|--|
| Track Zone Ratio        | one Ratio 3.33 1.56 1 1               |                                       | 1                                      | 1.56                                    | 3.33                                  |                                       |  |  |
| Forward Oil Reverse Oil |                                       |                                       |                                        |                                         |                                       |                                       |  |  |