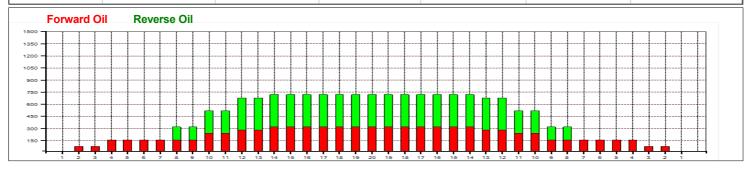

## kesä23

39 Feet Oil Pattern Distance: **Reverse Brush Drop:** 39 Feet Oil Per Board: 40 uL **Forward Oil Total: Reverse Oil Total: Volume Oil Total:** 8.48 mL 8.56 mL 17.04 mL Forward Boards Crossed: 212 Boards **Reverse Boards Crossed: Total Boards Crossed:** 426 Boards 214 Boards