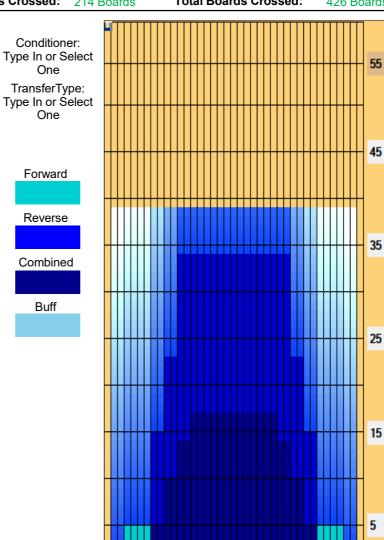

## kesä23

39 Feet Oil Pattern Distance: **Reverse Brush Drop:** 39 Feet Oil Per Board: 40 uL **Forward Oil Total: Reverse Oil Total: Volume Oil Total:** 8.48 mL 8.56 mL 17.04 mL Forward Boards Crossed: 212 Boards **Reverse Boards Crossed: Total Boards Crossed:** 426 Boards 214 Boards