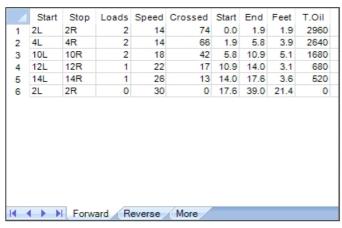

|                                      |   | Start | Stop | Loads | Sneed | Crossed | Start | End  | Feet | T.Oil |
|--------------------------------------|---|-------|------|-------|-------|---------|-------|------|------|-------|
| 4 31 30 0 30 0 300 340 50            | - |       |      | 0     |       |         | 39.0  | 34.0 | -5.0 |       |
|                                      | • |       |      |       |       |         |       |      |      | 0     |
|                                      | 2 |       |      |       |       |         |       |      |      | 2040  |
| 3 10L 10R 3 18 63 23.0 15.4 -7.6 252 | 3 | 10L   | 10R  | 3     | 18    | 63      | 23.0  | 15.4 | -7.6 | 2520  |
| 4 8L 8R 4 14 100 15.4 7.5 -7.9 400   | 4 | 8L    | 8R   | 4     | 14    | 100     | 15.4  | 7.5  | -7.9 | 4000  |
| 5 2L 2R 0 14 0 7.5 0.0 -7.5          | 5 | 2L    | 2R   | 0     | 14    | 0       | 7.5   | 0.0  | -7.5 | 0     |
|                                      |   |       |      |       |       |         |       |      |      |       |