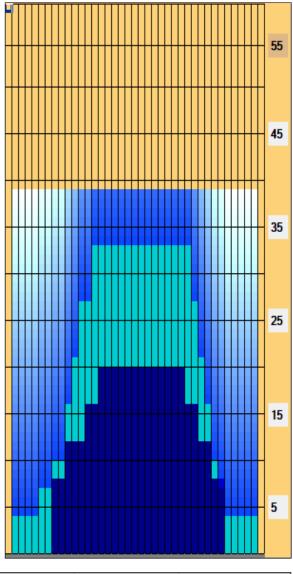

## EBF Mästerskapet 2022

39 Feet 35 uL Oil Pattern Distance: **Reverse Brush Drop:** 30 Feet Oil Per Board: **Forward Oil Total: Reverse Oil Total: Volume Oil Total:** 14.91 mL 5.46 mL 20.37 mL Forward Boards Crossed: 426 Boards Reverse Boards Crossed: 156 Boards **Total Boards Crossed:** 582 Boards