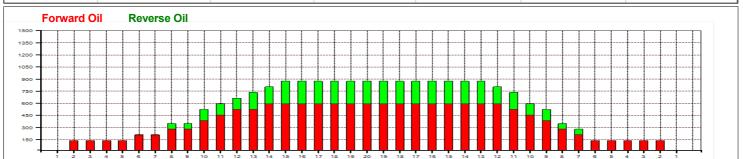

## EBF Mästerskapet 2022

39 Feet 35 uL Oil Pattern Distance: **Reverse Brush Drop:** 30 Feet Oil Per Board: **Forward Oil Total: Reverse Oil Total: Volume Oil Total:** 14.91 mL 5.46 mL 20.37 mL Forward Boards Crossed: 426 Boards Reverse Boards Crossed: 156 Boards **Total Boards Crossed:** 582 Boards