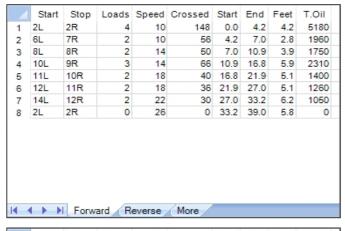

| ← → →   Forward Reverse More |       |      |       |       |         |       |      |       |       |  |  |  |
|------------------------------|-------|------|-------|-------|---------|-------|------|-------|-------|--|--|--|
|                              |       |      |       |       |         |       |      |       |       |  |  |  |
| 4                            | Start | Stop | Loads | Speed | Crossed | Start | End  | Feet  | T.Oil |  |  |  |
| 1                            | 2L    | 2R   | 0     | 30    | 0       | 39.0  | 20.0 | -19.0 | 0     |  |  |  |
| 2                            | 15L   | 13R  | 2     | 14    | 26      | 20.0  | 16.1 | -3.9  | 910   |  |  |  |
| 3                            | 13L   | 11R  | 2     | 14    | 34      | 16.1  | 12.2 | -3.9  | 1190  |  |  |  |
| 4                            | 10L   | 9R   | 2     | 14    | 44      | 12.2  | 8.3  | -3.9  | 1540  |  |  |  |
| 5                            | 8L    | 7R   | 2     | 10    | 52      | 8.3   | 5.5  | -2.8  | 1820  |  |  |  |
| 6                            | 2L    | 2R   | 0     | 10    | 0       | 5.5   | 0.0  | -5.5  | 0     |  |  |  |
|                              |       |      |       |       |         |       |      |       |       |  |  |  |
|                              |       |      |       |       |         |       |      |       |       |  |  |  |
|                              |       |      |       |       |         |       |      |       |       |  |  |  |
|                              |       |      |       |       |         |       |      |       |       |  |  |  |
|                              |       |      |       |       |         |       |      |       |       |  |  |  |
|                              |       |      |       |       |         |       |      |       |       |  |  |  |
|                              |       |      |       |       |         |       |      |       |       |  |  |  |
|                              |       |      |       |       |         |       |      |       |       |  |  |  |
|                              |       |      |       |       |         |       |      |       |       |  |  |  |
|                              |       |      |       |       |         |       |      |       |       |  |  |  |