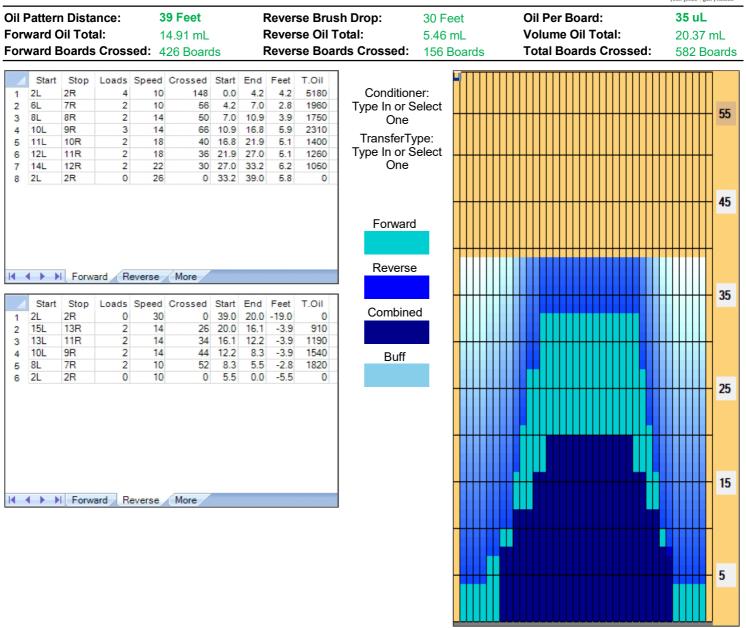

## **DBS 2023**

| Item<br>Description | 3L-7L:18L-18R<br>Outside Track:Middle | 8L-12L:18L-18R<br>Middle Track:Middle | 13L-17L:18L-18R<br>Inside Track:Middle | 18L-18R:17R-13R<br>Middle: Inside Track | 18L-18R:12R-8R<br>Middle:Middle Track | 18L-18R:7R-3R<br>Middle:Outside Track |
|---------------------|---------------------------------------|---------------------------------------|----------------------------------------|-----------------------------------------|---------------------------------------|---------------------------------------|
| Frack Zone Ratio    | 5.21                                  | 1.76                                  | 1.05                                   | 1                                       | 1.45                                  | 5.21                                  |
| Forward O           | il Reverse Oil                        |                                       | ·                                      |                                         |                                       |                                       |
| 1350                |                                       |                                       |                                        |                                         |                                       |                                       |
| 900                 |                                       |                                       |                                        |                                         |                                       | +++++                                 |
| 750                 |                                       |                                       |                                        |                                         |                                       |                                       |
| 300                 | ╌┼╌┼╌┼╌┝╌┢╌╏                          |                                       |                                        | ··· ··· ··· ··· ··· ···                 |                                       |                                       |
| 1 2 3               | 4 5 6 7 8 9 10                        | 11 12 13 14 15 16                     | 17 18 19 20 19 18 1                    | 17 16 15 14 13 12 11                    | 10 9 8 7 6 5                          | 4 3 2 1                               |