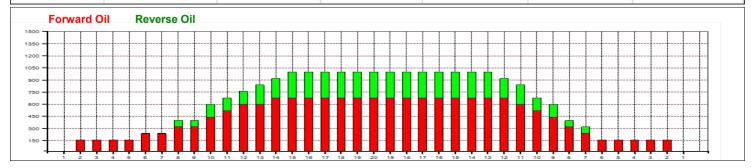

## **DBS 2022**

Oil Pattern Distance: 39 Feet Oil Per Board: Reverse Brush Drop: 24 Feet 40 uL **Forward Oil Total:** 17.04 mL **Reverse Oil Total:** 6.24 mL **Volume Oil Total:** 23.28 mL Forward Boards Crossed: 426 Boards Reverse Boards Crossed: 156 Boards **Total Boards Crossed:** 582 Boards