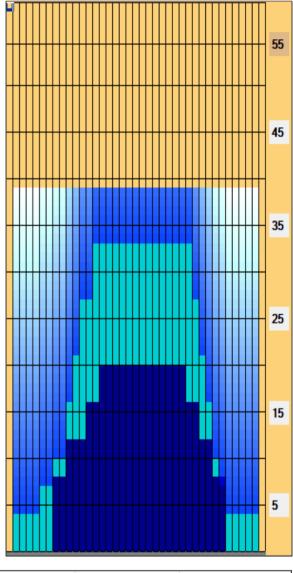

## **DBS 2022**

Oil Pattern Distance: 39 Feet Oil Per Board: Reverse Brush Drop: 24 Feet 40 uL **Forward Oil Total:** 17.04 mL **Reverse Oil Total:** 6.24 mL **Volume Oil Total:** 23.28 mL Forward Boards Crossed: 426 Boards Reverse Boards Crossed: 156 Boards **Total Boards Crossed:** 582 Boards