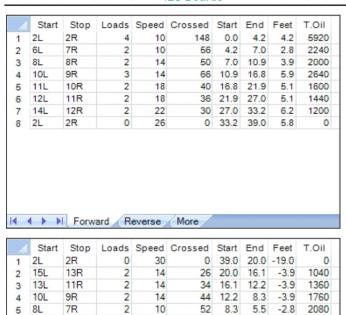

## **DBS 2022**

Oil Pattern Distance: 39 Feet Oil Per Board: Reverse Brush Drop: 24 Feet 40 uL **Forward Oil Total:** 17.04 mL **Reverse Oil Total:** 6.24 mL **Volume Oil Total:** 23.28 mL Forward Boards Crossed: 426 Boards Reverse Boards Crossed: 156 Boards **Total Boards Crossed:** 582 Boards