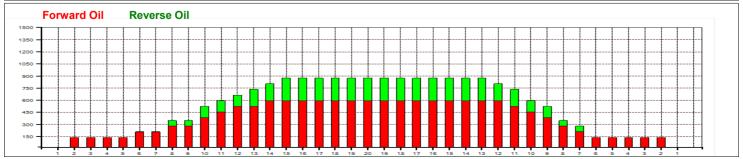

## **DBS 2021**

Oil Pattern Distance: 39 Feet Oil Per Board: Reverse Brush Drop: 30 Feet 35 uL **Forward Oil Total:** 14.91 mL **Reverse Oil Total:** 5.46 mL **Volume Oil Total:** 20.37 mL Forward Boards Crossed: 426 Boards Reverse Boards Crossed: 156 Boards **Total Boards Crossed:** 582 Boards