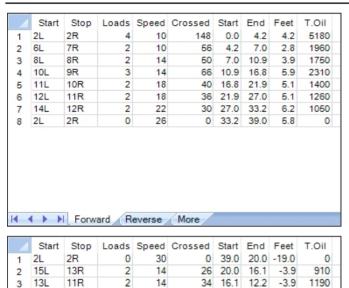

## **DBS 2021**

Oil Pattern Distance: 39 Feet Oil Per Board: Reverse Brush Drop: 30 Feet 35 uL **Forward Oil Total:** 14.91 mL **Reverse Oil Total:** 5.46 mL **Volume Oil Total:** 20.37 mL Forward Boards Crossed: 426 Boards Reverse Boards Crossed: 156 Boards **Total Boards Crossed:** 582 Boards

14

10

10

0

I ← → ▶ Forward Reverse More

10L

2L

5 8L

6

9R

7R

2R

8.3

5.5

0.0

-3.9 -2.8

-5.5

1540

1820

0

44 12.2

5.5

52 8.3

0