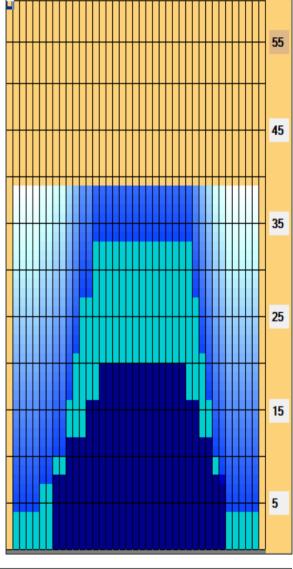

## **DBS 2021**

Oil Pattern Distance: 39 Feet Oil Per Board: Reverse Brush Drop: 30 Feet 35 uL **Forward Oil Total:** 14.91 mL **Reverse Oil Total:** 5.46 mL **Volume Oil Total:** 20.37 mL Forward Boards Crossed: 426 Boards Reverse Boards Crossed: 156 Boards **Total Boards Crossed:** 582 Boards