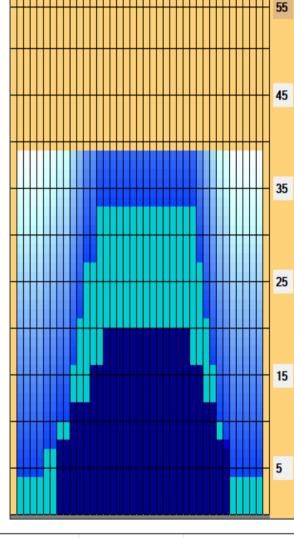

## **DBS 2020**

Oil Pattern Distance: 39 Feet Oil Per Board: Reverse Brush Drop: 30 Feet 35 uL **Forward Oil Total:** 14.91 mL **Reverse Oil Total:** 5.46 mL **Volume Oil Total:** 20.37 mL Forward Boards Crossed: 426 Boards Reverse Boards Crossed: 156 Boards **Total Boards Crossed:** 582 Boards

2R

| Conditioner:<br>Type In or Select<br>One  |
|-------------------------------------------|
| TransferType:<br>Type In or Select<br>One |

Reverse Combined

Buff

Forward

| Item             | 3L-7L:18L-18R        | 8L-12L:18L-18R      | 13L-17L:18L-18R     | 18L-18R:17R-13R      | 18L-18R:12R-8R      | 18L-18R:7R-3R        |
|------------------|----------------------|---------------------|---------------------|----------------------|---------------------|----------------------|
| Description      | Outside Track:Middle | Middle Track:Middle | Inside Track:Middle | Mlddle: Inside Track | Middle:Middle Track | Middle:Outside Track |
| Track Zone Ratio | 5.21                 | 1.76                | 1.05                | 1                    | 1.45                | 5.21                 |