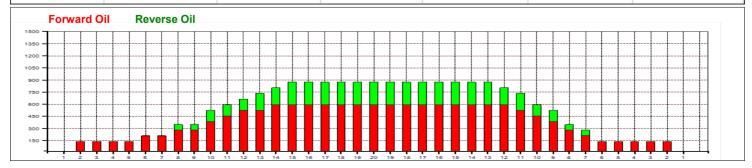

## **DBS 2020**

Oil Pattern Distance: 39 Feet Oil Per Board: Reverse Brush Drop: 30 Feet 35 uL **Forward Oil Total:** 14.91 mL **Reverse Oil Total:** 5.46 mL **Volume Oil Total:** 20.37 mL Forward Boards Crossed: 426 Boards Reverse Boards Crossed: 156 Boards **Total Boards Crossed:** 582 Boards