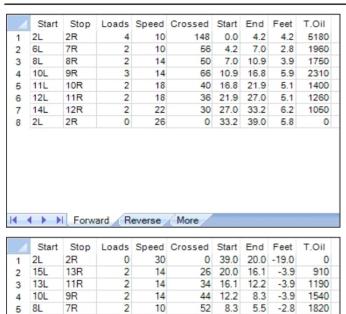

## **DBS 2020**

Oil Pattern Distance: 39 Feet Oil Per Board: Reverse Brush Drop: 30 Feet 35 uL **Forward Oil Total:** 14.91 mL **Reverse Oil Total:** 5.46 mL **Volume Oil Total:** 20.37 mL Forward Boards Crossed: 426 Boards Reverse Boards Crossed: 156 Boards **Total Boards Crossed:** 582 Boards