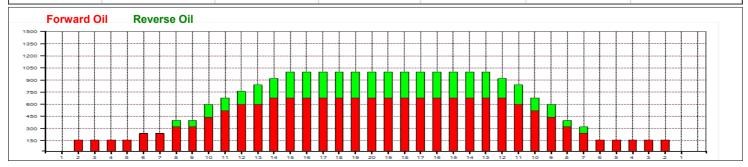

## **DBS 2019**

Oil Pattern Distance: 39 Feet 30 Feet Oil Per Board: Reverse Brush Drop: 40 uL **Forward Oil Total:** 17.04 mL **Reverse Oil Total:** 6.24 mL **Volume Oil Total:** 23.28 mL Forward Boards Crossed: 426 Boards Reverse Boards Crossed: 156 Boards **Total Boards Crossed:** 582 Boards