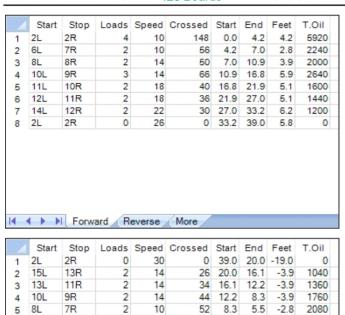

## **DBS 2019**

Oil Pattern Distance: 39 Feet 30 Feet Oil Per Board: Reverse Brush Drop: 40 uL **Forward Oil Total:** 17.04 mL **Reverse Oil Total:** 6.24 mL **Volume Oil Total:** 23.28 mL Forward Boards Crossed: 426 Boards Reverse Boards Crossed: 156 Boards **Total Boards Crossed:** 582 Boards