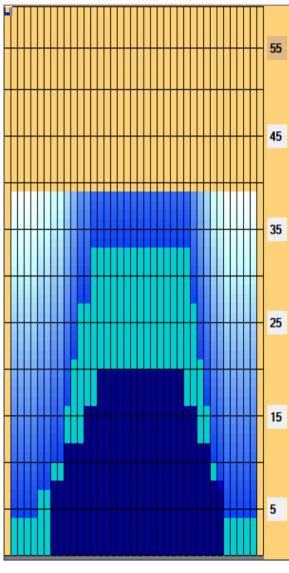

## **DBS 2019**

Oil Pattern Distance: 39 Feet 30 Feet Oil Per Board: Reverse Brush Drop: 40 uL **Forward Oil Total:** 17.04 mL **Reverse Oil Total:** 6.24 mL **Volume Oil Total:** 23.28 mL Forward Boards Crossed: 426 Boards Reverse Boards Crossed: 156 Boards **Total Boards Crossed:** 582 Boards