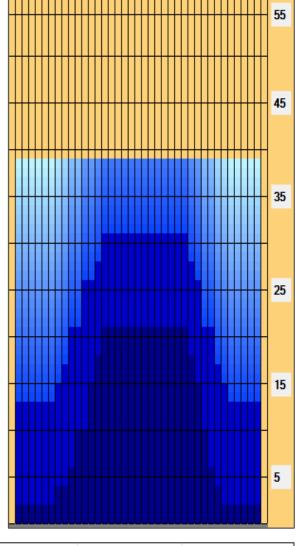

## Karres Minnestävling 2016

Oil Pattern Distance: 39 Feet 39 Feet Oil Per Board: **Reverse Brush Drop:** 40 uL **Forward Oil Total:** 10.4 mL **Reverse Oil Total:** 10.76 mL **Volume Oil Total:** 21.16 mL 269 Boards Forward Boards Crossed: 260 Boards 529 Boards **Reverse Boards Crossed: Total Boards Crossed:** 