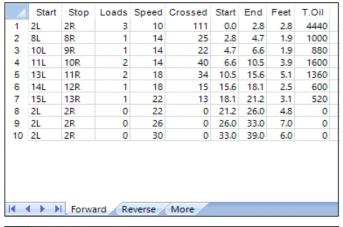

## Karres Minnestävling 2016

Oil Pattern Distance: 39 Feet 39 Feet Oil Per Board: **Reverse Brush Drop:** 40 uL **Forward Oil Total:** 10.4 mL **Reverse Oil Total:** 10.76 mL **Volume Oil Total:** 21.16 mL 269 Boards Forward Boards Crossed: 260 Boards 529 Boards **Reverse Boards Crossed: Total Boards Crossed:** 