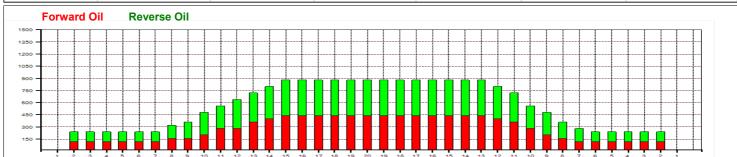

## Karres Minnestävling 2016

Oil Pattern Distance: 39 Feet 39 Feet Oil Per Board: **Reverse Brush Drop:** 40 uL **Forward Oil Total:** 10.4 mL **Reverse Oil Total:** 10.76 mL **Volume Oil Total:** 21.16 mL 269 Boards Forward Boards Crossed: 260 Boards 529 Boards **Reverse Boards Crossed: Total Boards Crossed:** 