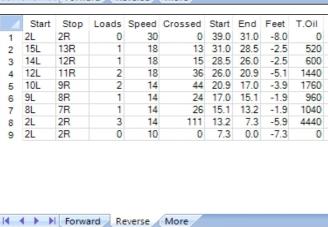

## Karres Minnestävling 2016

Oil Pattern Distance: 39 Feet 39 Feet Oil Per Board: **Reverse Brush Drop:** 40 uL **Forward Oil Total:** 10.4 mL **Reverse Oil Total:** 10.76 mL **Volume Oil Total:** 21.16 mL 269 Boards Forward Boards Crossed: 260 Boards 529 Boards **Reverse Boards Crossed: Total Boards Crossed:** 