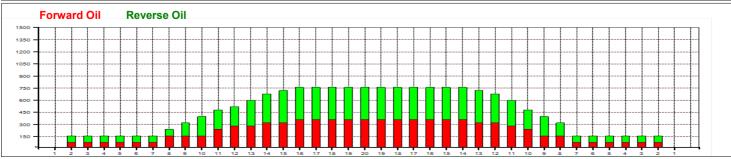

## **Beach Bowling18**

55

45

Oil Pattern Distance: 41 Feet Oil Per Board: **Reverse Brush Drop:** 38 Feet 40 uL **Forward Oil Total:** 8.32 mL **Reverse Oil Total:** 9.12 mL **Volume Oil Total:** 17.44 mL Forward Boards Crossed: 208 Boards Reverse Boards Crossed: 228 Boards **Total Boards Crossed:** 436 Boards