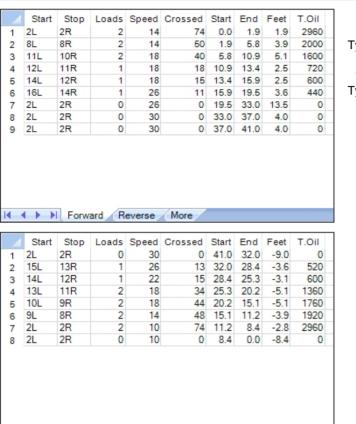

## **Beach Bowling18**

55

45

Oil Pattern Distance: 41 Feet Oil Per Board: **Reverse Brush Drop:** 38 Feet 40 uL **Forward Oil Total:** 8.32 mL **Reverse Oil Total:** 9.12 mL **Volume Oil Total:** 17.44 mL Forward Boards Crossed: 208 Boards Reverse Boards Crossed: 228 Boards **Total Boards Crossed:** 436 Boards