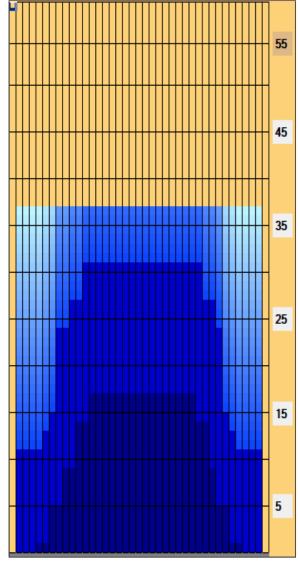

## Beach Bowling 2017 37 ft

Oil Pattern Distance: 37 Feet Oil Per Board: Reverse Brush Drop: 50 uL 37 Feet **Forward Oil Total:** 11 mL **Reverse Oil Total:** 12.25 mL Volume Oil Total: 23.25 mL Forward Boards Crossed: 220 Boards **Reverse Boards Crossed: Total Boards Crossed:** 245 Boards 465 Boards

Forward Reverse More

Conditioner:
Type In or Select
One
TransferType:
Type In or Select
One

Forward

Reverse Combined

Buff

BROADWAY - 4537 This 37 foot pattern is named after the wide open street in Manhattan called BROADWAY, which ironically originates at a park called Bowling Green. BROADWAY was originally translated from the Dutch name of 'Breede weg' because of its location in New Amsterdam. Because of the medium short length of this pattern and light volume of conditioner towards the outside portion of the lane, players can arrive to the pocket on the BROADWAY from multiple directions.