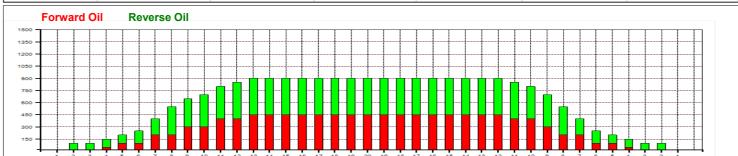

## Beach Bowling 2017 37 ft

Oil Pattern Distance: 37 Feet Oil Per Board: Reverse Brush Drop: 50 uL 37 Feet **Forward Oil Total:** 11 mL **Reverse Oil Total:** 12.25 mL Volume Oil Total: 23.25 mL Forward Boards Crossed: 220 Boards **Reverse Boards Crossed: Total Boards Crossed:** 245 Boards 465 Boards