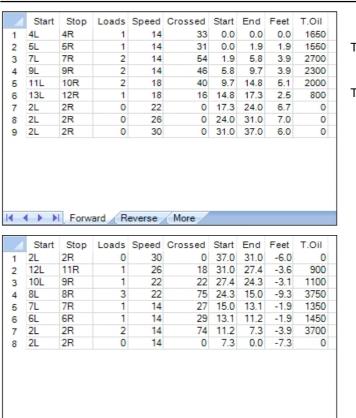

## Beach Bowling 2017 37 ft

Oil Pattern Distance: 37 Feet Oil Per Board: Reverse Brush Drop: 50 uL 37 Feet **Forward Oil Total:** 11 mL **Reverse Oil Total:** 12.25 mL Volume Oil Total: 23.25 mL Forward Boards Crossed: 220 Boards **Reverse Boards Crossed: Total Boards Crossed:** 245 Boards 465 Boards