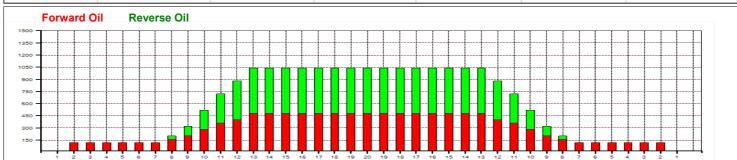

## **Beach Bowling 2015**

Oil Pattern Distance: 41 Feet 41 Feet Oil Per Board: **Reverse Brush Drop:** 40 uL **Forward Oil Total:** 11.44 mL **Reverse Oil Total:** 10.88 mL **Volume Oil Total:** 22.32 mL Forward Boards Crossed: 286 Boards 272 Boards 558 Boards **Reverse Boards Crossed: Total Boards Crossed:** 