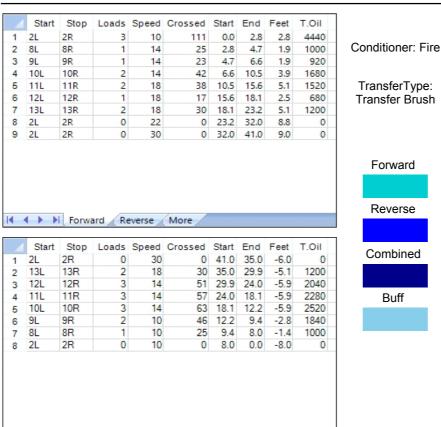

## **Beach Bowling 2015**

Oil Pattern Distance: 41 Feet 41 Feet Oil Per Board: **Reverse Brush Drop:** 40 uL **Forward Oil Total:** 11.44 mL **Reverse Oil Total:** 10.88 mL **Volume Oil Total:** 22.32 mL Forward Boards Crossed: 286 Boards 272 Boards 558 Boards **Reverse Boards Crossed: Total Boards Crossed:** 

TransferType:

Transfer Brush

Forward

Reverse

Combined

Buff

Program #3. League and House Pattern for Guardian Surfaces. Pattern

Distance: 41 Feet