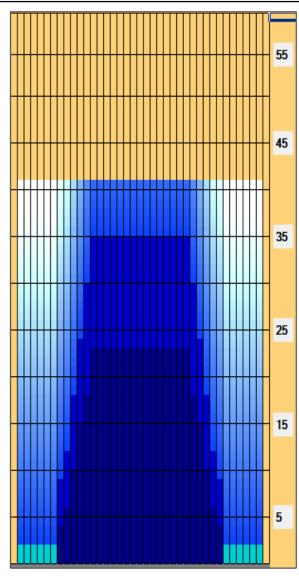

## **Beach Bowling 2015**

Oil Pattern Distance: 41 Feet 41 Feet Oil Per Board: **Reverse Brush Drop:** 40 uL **Forward Oil Total:** 11.44 mL **Reverse Oil Total:** 10.88 mL **Volume Oil Total:** 22.32 mL Forward Boards Crossed: 286 Boards 272 Boards 558 Boards **Reverse Boards Crossed: Total Boards Crossed:** 