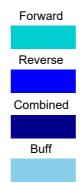

## Vintertävling 2016

39 Feet Oil Pattern Distance: 39 Feet **Reverse Brush Drop:** Oil Per Board: 40 uL **Forward Oil Total:** 8.12 mL **Reverse Oil Total:** 10.64 mL **Volume Oil Total:** 18.76 mL Forward Boards Crossed: 203 Boards 266 Boards 469 Boards **Reverse Boards Crossed: Total Boards Crossed:** 