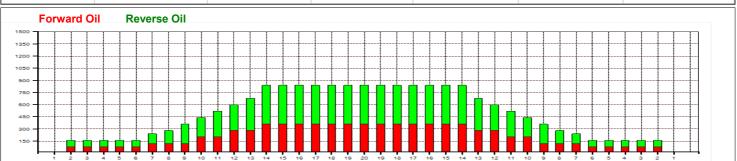

|   | Start                 | Stop  | Loads | Speed  | Crossed | Start | End  | Feet | T.Oil |
|---|-----------------------|-------|-------|--------|---------|-------|------|------|-------|
| 1 | 2L                    | 2R    | 2     | 14     | 74      | 0.0   | 1.9  | 1.9  | 2960  |
| 2 | 7L                    | 7R    | 1     | 14     | 27      | 1.9   | 3.8  | 1.9  | 1080  |
| 3 | 10L                   | 10R   | 2     | 14     | 42      | 3.8   | 7.7  | 3.9  | 1680  |
| 4 | 12L                   | 12R   | 2     | 18     | 34      | 7.7   | 12.8 | 5.1  | 1360  |
| 5 | 14L                   | 14R   | 2     | 22     | 26      | 12.8  | 19.0 | 6.2  | 1040  |
| 6 | 2L                    | 2R    | 0     | 22     | 0       | 19.0  | 28.0 | 9.0  | 0     |
| 7 | 2L                    | 2R    | 0     | 26     | 0       | 28.0  | 34.0 | 6.0  | 0     |
| 8 | 2L                    | 2R    | 0     | 30     | 0       | 34.0  | 39.0 | 5.0  | 0     |
|   |                       |       |       |        |         |       |      |      |       |
| _ | $\longleftrightarrow$ | Forwa | . /=  | everse | More    |       |      |      |       |

| E. | Start | Stop |   |    | Crossed |      | End  | Feet | T.Oil |
|----|-------|------|---|----|---------|------|------|------|-------|
| 1  | 2L    | 2R   | 0 | 30 | 0       | 39.0 | 34.0 | -5.0 | 0     |
| 2  | 14L   | 14R  | 2 | 18 | 26      | 34.0 | 28.9 | -5.1 | 1040  |
| 3  | 13L   | 13R  | 2 | 18 | 30      | 28.9 | 23.8 | -5.1 | 1200  |
| 4  | 11L   | 11R  | 2 | 18 | 38      | 23.8 | 18.7 | -5.1 | 1520  |
| 5  | 9L    | 9R   | 2 | 14 | 46      | 18.7 | 14.8 | -3.9 | 1840  |
| 6  | 8L    | 8R   | 1 | 14 | 25      | 14.8 | 12.9 | -1.9 | 1000  |
| 7  | 7L    | 7R   | 1 | 14 | 27      | 12.9 | 11.0 | -1.9 | 1080  |
| 8  | 2L    | 2R   | 2 | 10 | 74      | 11.0 | 8.2  | -2.8 | 2960  |
| 9  | 2L    | 2R   | 0 | 10 | 0       | 8.2  | 0.0  | -8.2 | 0     |