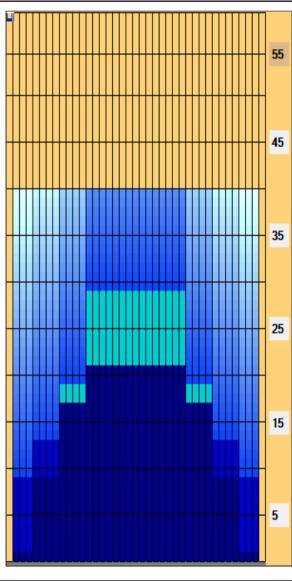

## **Seniortour 18**

Oil Pattern Distance: 40 Feet Oil Per Board: **Reverse Brush Drop:** 32 Feet 45 uL **Forward Oil Total:** 14.355 mL **Reverse Oil Total:** 7.875 mL **Volume Oil Total:** 22.23 mL Forward Boards Crossed: 319 Boards Reverse Boards Crossed: 175 Boards **Total Boards Crossed:** 494 Boards