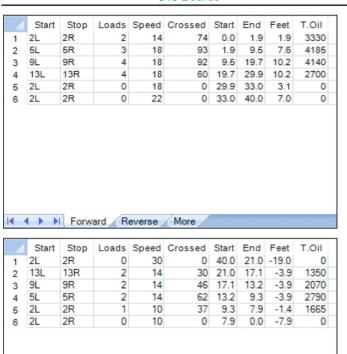

## **Seniortour 18**

Oil Pattern Distance: 40 Feet Oil Per Board: **Reverse Brush Drop:** 32 Feet 45 uL **Forward Oil Total:** 14.355 mL **Reverse Oil Total:** 7.875 mL **Volume Oil Total:** 22.23 mL Forward Boards Crossed: 319 Boards Reverse Boards Crossed: 175 Boards **Total Boards Crossed:** 494 Boards