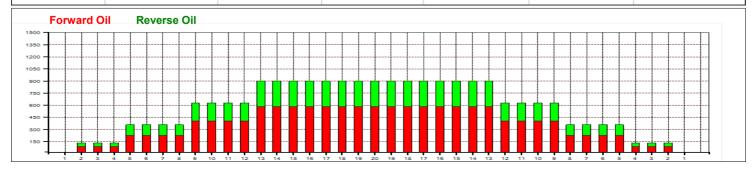

## **Seniortour 18**

Oil Pattern Distance: 40 Feet Oil Per Board: **Reverse Brush Drop:** 32 Feet 45 uL **Forward Oil Total:** 14.355 mL **Reverse Oil Total:** 7.875 mL **Volume Oil Total:** 22.23 mL Forward Boards Crossed: 319 Boards Reverse Boards Crossed: 175 Boards **Total Boards Crossed:** 494 Boards