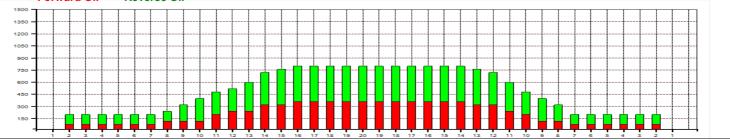

Conditioner:
Type In or Select
One
TransferType:
Type In or Select
One

Forward Reverse

Buff

Combined

This Pattern Up Loaded From Slot # 30 In Lane Machine On 07-04-2017 10:38

I ← ► ► Forward Reverse More

| Item<br>Description     | 3L-7L:18L-18R<br>Outside Track:Middle | 8L-12L:18L-18R<br>Middle Track:Middle | 13L-17L:18L-18R<br>Inside Track:Middle | 18L-18R:17R-13R<br>Mlddle: Inside Track |      | 18L-18R:7R-3R<br>Middle:Outside Track |
|-------------------------|---------------------------------------|---------------------------------------|----------------------------------------|-----------------------------------------|------|---------------------------------------|
| Track Zone Ratio        | 4                                     | 2.04                                  | 1.09                                   | 1.01                                    | 1.59 | 4                                     |
| Forward Oil Reverse Oil |                                       |                                       |                                        |                                         |      |                                       |
| 1350                    |                                       |                                       |                                        |                                         |      |                                       |