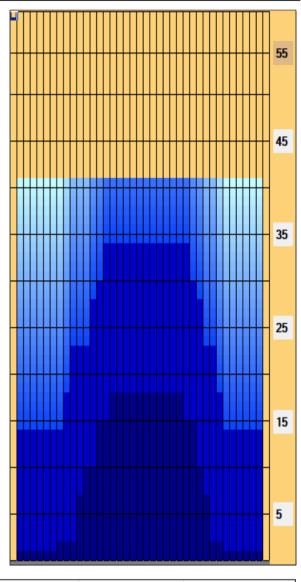

## **Carrot Game 17**

Oil Pattern Distance: 41 Feet 38 Feet Oil Per Board: **Reverse Brush Drop:** 40 uL 18.52 mL **Forward Oil Total:** 7.92 mL **Reverse Oil Total:** 10.6 mL **Volume Oil Total:** Forward Boards Crossed: 198 Boards Reverse Boards Crossed: **Total Boards Crossed:** 265 Boards 463 Boards