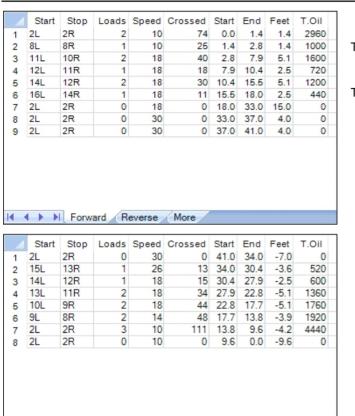

## **Carrot Game 17**

Oil Pattern Distance: 41 Feet 38 Feet Oil Per Board: **Reverse Brush Drop:** 40 uL 18.52 mL **Forward Oil Total:** 7.92 mL **Reverse Oil Total:** 10.6 mL **Volume Oil Total:** Forward Boards Crossed: 198 Boards Reverse Boards Crossed: **Total Boards Crossed:** 265 Boards 463 Boards