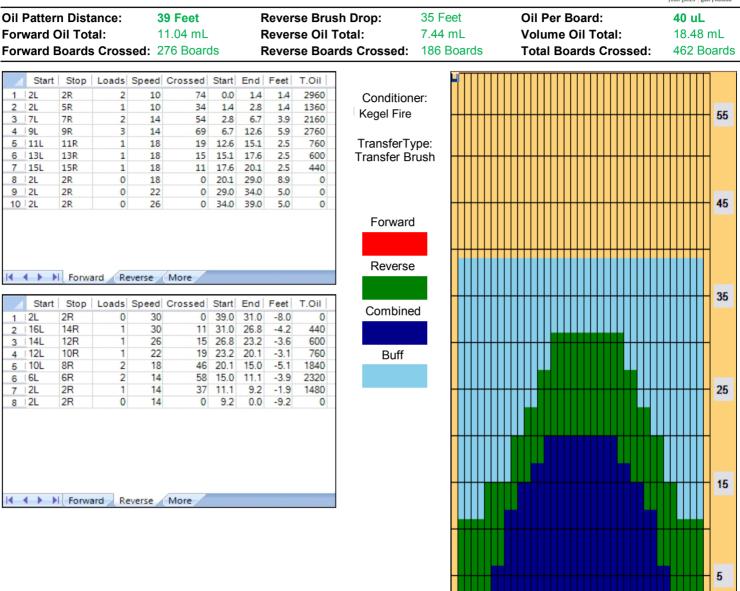

## NUORTEN JA JUNIORIEN SM 2015 TAMMISAARI

| Item            | 3L-7L:18L-18R                                                    | 8L-12L:18L-18R      | 13L-17L:18L-18R         | 18L-18R:17R-13R      | 18L-18R:12R-8R      | 18L-18R:7R-3R        |
|-----------------|------------------------------------------------------------------|---------------------|-------------------------|----------------------|---------------------|----------------------|
| escription      | Outside Track:Middle                                             | Middle Track:Middle | Inside Track:Middle     | MIddle: Inside Track | Middle:Middle Track | Middle:Outside Track |
| rack Zone Ratio | 3.65                                                             | 1.56                | 1.07                    | 1.03                 | 1.4                 | 3.96                 |
| Forward         | Oil Reverse Oil                                                  |                     |                         |                      |                     |                      |
| 1500            |                                                                  |                     |                         |                      |                     |                      |
| 1350            |                                                                  |                     | ++-++++++++++++++++++++ |                      |                     | <u>+++</u>           |
| 1200            | <u>├}</u>                                                        |                     |                         | }                    |                     | <u> </u>             |
| 1050            | ···· · · · · · · · · · · · · · · · · ·                           |                     |                         | <u> </u>             |                     | <u>+++</u>           |
| 900             | ├ <u>├</u>                                                       |                     |                         |                      |                     | <u>++</u>            |
| 750 -           | <u>├}}</u>                                                       |                     | <b>``````</b>           |                      |                     | <u>††</u> † <u>†</u> |
| 600             | ├ <u>├</u> <u>├</u> <u>├</u> <u>├</u> <u>├</u> <u>├</u> <u>├</u> |                     |                         | ╏╌╏┠╌┨╏╌╏┠╌┨┠╌┨      |                     |                      |
| 450             | ╞╍╍╞╍╍╞╍╍╞╍╍╞╍╍┢╍╍┢╸╸                                            |                     |                         |                      |                     |                      |
| 300             | ╞╌╌┊╌╌┊╌╌╧╌╴╧╴╴╧╴╴                                               |                     |                         |                      |                     |                      |
| 150             |                                                                  |                     | ▋▝▋▝▋▝▋▖▋▖▋             |                      |                     |                      |
| 1 2             | 3 4 5 6 7 8 9 10                                                 | 0 11 12 13 14 15 16 | 17 18 19 20 19 18 1     | 17 16 15 14 13 12 11 | 10 9 8 7 6 5        | 4 3 2 1              |